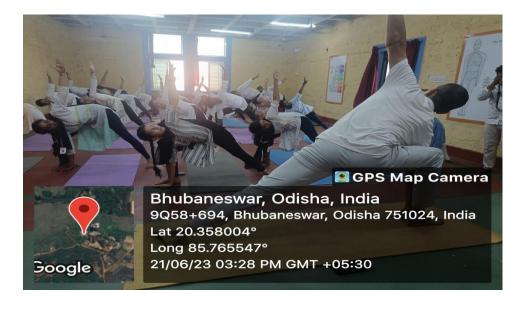

everyone-Who thinks themselves being ABLE they're! What if you're at same place? What if getting disheartened by own mates?

You may say it's fictional! Or denies not wanting to face one? Imagination failed being considered, But never missed to stop comparison!

Society's ill thinking is disabled! Wearing specs with dust of misconception; Now you may decide who's disable? The person in front or your soul within?!

~Maniska



Maniska Das Bpt 5th semester





#### (A Unit of Margdarsi)

Campus: Chandaka, Bhubaneswar, Khordha, Odisha, pin: 754005, E-mail:ihsbbsr@margdarsi.org, web: www.ihsindia.org







#### (A Unit of Margdarsi)

Campus: Chandaka, Bhubaneswar, Khordha, Odisha, pin: 754005, E-mail:ihsbbsr@margdarsi.org, web: www.ihsindia.org

#### **INTERNATIONAL YOGA DAY CELEBRATION**