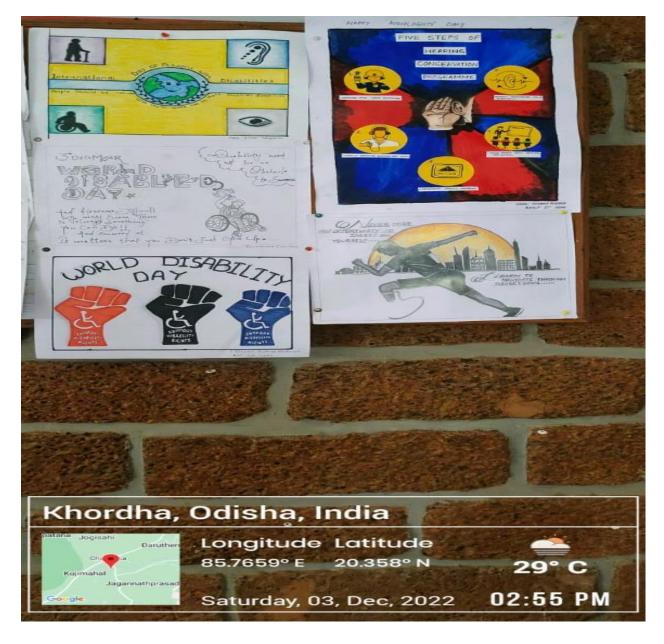

### **POSTERS**

### **POSTERS**

(A Unit of Margdarsi)

Campus: Chandaka, Bhubaneswar, Khordha, Odisha, pin: 754005, E-mail:ihsbbsr@margdarsi.org, web: www.ihsindia.org