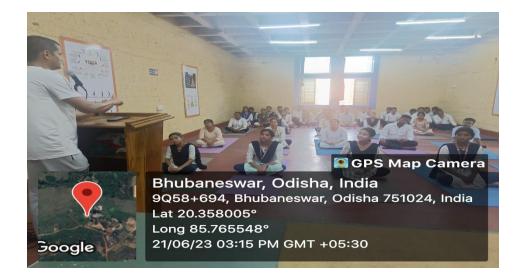

veryone-Who thinks themselves being ABLE they're! What if you're at same place? What if getting disheartened by own mates?

You may say it's fictional! Or denies not wanting to face one? Imagination failed being considered, But never missed to stop comparison!

Society's ill thinking is disabled! Wearing specs with dust of misconception; Now you may decide who's disable? The person in front or your soul within?!

~Maniska



Maniska Das Bpt 5th semester





#### (A Unit of Margdarsi)

Campus: Chandaka, Bhubaneswar, Khordha, Odisha, pin: 754005, E-mail:ihsbbsr@margdarsi.org, web: www.ihsindia.org







#### (A Unit of Margdarsi)

Campus: Chandaka, Bhubaneswar, Khordha, Odisha, pin: 754005, E-mail:ihsbbsr@margdarsi.org, web: www.ihsindia.org

#### **INTERNATIONAL YOGA DAY CELEBRATION**